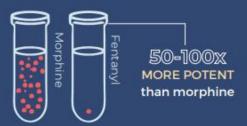

### **FENTANYL:** overdoses & impacts in Colorado

Fentanyl is a synthetic opioid approved for treating severe pain, such as advanced cancer pain. Illicitly manufactured fentanyl is the main driver of recent increases in synthetic opioid deaths.

DEA lab testing reveals that

2 out of every 5 pills

with fentanyl contain a potentially lethal dose.

Fentanyl-related deaths in Colorado drove the increase in opioid overdoses in 2021: