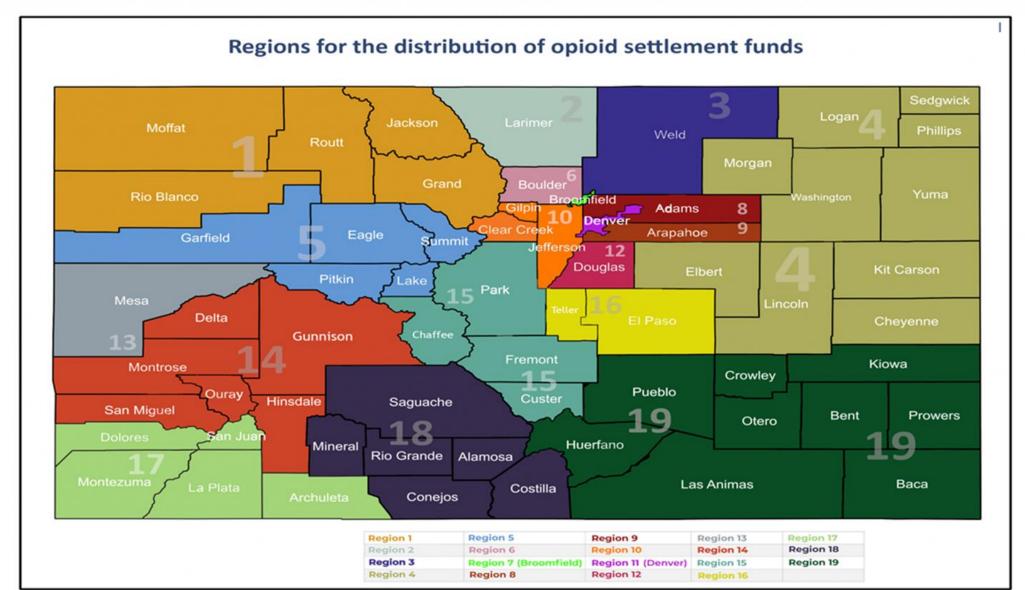

Dashboard: https://coag.gov/opioids/dashboard/

now the Opioid Settlement Funds will be distributed to the Colorado 19 Regions.

## Regional Funds

The majority of the Opioid Settlement Funds will be distributed to 19 Colorado region relationships. Regional councils may opt to request less than 100% of their allocation

\$225,590,152.33

#### Regional Settlement Distribution Funds

|                            | A STATE OF THE STA |                            |
|----------------------------|--------------------------------------------------------------------------------------------------------------------------------------------------------------------------------------------------------------------------------------------------------------------------------------------------------------------------------------------------------------------------------------------------------------------------------------------------------------------------------------------------------------------------------------------------------------------------------------------------------------------------------------------------------------------------------------------------------------------------------------------------------------------------------------------------------------------------------------------------------------------------------------------------------------------------------------------------------------------------------------------------------------------------------------------------------------------------------------------------------------------------------------------------------------------------------------------------------------------------------------------------------------------------------------------------------------------------------------------------------------------------------------------------------------------------------------------------------------------------------------------------------------------------------------------------------------------------------------------------------------------------------------------------------------------------------------------------------------------------------------------------------------------------------------------------------------------------------------------------------------------------------------------------------------------------------------------------------------------------------------------------------------------------------------------------------------------------------------------------------------------------------|----------------------------|
| Account Name               | Anticipated Total Funding Over 18 Years                                                                                                                                                                                                                                                                                                                                                                                                                                                                                                                                                                                                                                                                                                                                                                                                                                                                                                                                                                                                                                                                                                                                                                                                                                                                                                                                                                                                                                                                                                                                                                                                                                                                                                                                                                                                                                                                                                                                                                                                                                                                                        | Current Funding Allocation |
| Region 1- Northwest        | \$2,147,830.10                                                                                                                                                                                                                                                                                                                                                                                                                                                                                                                                                                                                                                                                                                                                                                                                                                                                                                                                                                                                                                                                                                                                                                                                                                                                                                                                                                                                                                                                                                                                                                                                                                                                                                                                                                                                                                                                                                                                                                                                                                                                                                                 | \$353,056.82               |
| Region 2- Larimer          | \$14,721,157.93                                                                                                                                                                                                                                                                                                                                                                                                                                                                                                                                                                                                                                                                                                                                                                                                                                                                                                                                                                                                                                                                                                                                                                                                                                                                                                                                                                                                                                                                                                                                                                                                                                                                                                                                                                                                                                                                                                                                                                                                                                                                                                                | \$2,052,502.31             |
| Region 3- Weld             | \$8,787,890.98                                                                                                                                                                                                                                                                                                                                                                                                                                                                                                                                                                                                                                                                                                                                                                                                                                                                                                                                                                                                                                                                                                                                                                                                                                                                                                                                                                                                                                                                                                                                                                                                                                                                                                                                                                                                                                                                                                                                                                                                                                                                                                                 | \$1,243,341.73             |
| Region 4- Northeast        | \$3,585,641.50                                                                                                                                                                                                                                                                                                                                                                                                                                                                                                                                                                                                                                                                                                                                                                                                                                                                                                                                                                                                                                                                                                                                                                                                                                                                                                                                                                                                                                                                                                                                                                                                                                                                                                                                                                                                                                                                                                                                                                                                                                                                                                                 | \$606,875.60               |
| Region 5- I-70 Mountain    | \$4,750,170.02                                                                                                                                                                                                                                                                                                                                                                                                                                                                                                                                                                                                                                                                                                                                                                                                                                                                                                                                                                                                                                                                                                                                                                                                                                                                                                                                                                                                                                                                                                                                                                                                                                                                                                                                                                                                                                                                                                                                                                                                                                                                                                                 | \$681,815.51               |
| Region 6- Boulder          | \$13,067,082.99                                                                                                                                                                                                                                                                                                                                                                                                                                                                                                                                                                                                                                                                                                                                                                                                                                                                                                                                                                                                                                                                                                                                                                                                                                                                                                                                                                                                                                                                                                                                                                                                                                                                                                                                                                                                                                                                                                                                                                                                                                                                                                                | \$2,269,785.75             |
| Region 7- Broomfield       | \$2,258,570.91                                                                                                                                                                                                                                                                                                                                                                                                                                                                                                                                                                                                                                                                                                                                                                                                                                                                                                                                                                                                                                                                                                                                                                                                                                                                                                                                                                                                                                                                                                                                                                                                                                                                                                                                                                                                                                                                                                                                                                                                                                                                                                                 | \$314,361.66               |
| Region 8- Adams            | \$21,256,593.99                                                                                                                                                                                                                                                                                                                                                                                                                                                                                                                                                                                                                                                                                                                                                                                                                                                                                                                                                                                                                                                                                                                                                                                                                                                                                                                                                                                                                                                                                                                                                                                                                                                                                                                                                                                                                                                                                                                                                                                                                                                                                                                | \$2,977,690.05             |
| Region 9- Arapahoe         | \$24,374,499.82                                                                                                                                                                                                                                                                                                                                                                                                                                                                                                                                                                                                                                                                                                                                                                                                                                                                                                                                                                                                                                                                                                                                                                                                                                                                                                                                                                                                                                                                                                                                                                                                                                                                                                                                                                                                                                                                                                                                                                                                                                                                                                                | \$3,754,058.77             |
| Region 10- GROC            | \$24,158,852.77                                                                                                                                                                                                                                                                                                                                                                                                                                                                                                                                                                                                                                                                                                                                                                                                                                                                                                                                                                                                                                                                                                                                                                                                                                                                                                                                                                                                                                                                                                                                                                                                                                                                                                                                                                                                                                                                                                                                                                                                                                                                                                                | \$3,375,379.27             |
| Region 11- Denver          | \$33,840,672.65                                                                                                                                                                                                                                                                                                                                                                                                                                                                                                                                                                                                                                                                                                                                                                                                                                                                                                                                                                                                                                                                                                                                                                                                                                                                                                                                                                                                                                                                                                                                                                                                                                                                                                                                                                                                                                                                                                                                                                                                                                                                                                                | \$4,710,151.04             |
| Region 12- Douglas         | \$8,276,464.75                                                                                                                                                                                                                                                                                                                                                                                                                                                                                                                                                                                                                                                                                                                                                                                                                                                                                                                                                                                                                                                                                                                                                                                                                                                                                                                                                                                                                                                                                                                                                                                                                                                                                                                                                                                                                                                                                                                                                                                                                                                                                                                 | \$1,437,036.35             |
| Region 13- Mesa            | \$6,520,625.47                                                                                                                                                                                                                                                                                                                                                                                                                                                                                                                                                                                                                                                                                                                                                                                                                                                                                                                                                                                                                                                                                                                                                                                                                                                                                                                                                                                                                                                                                                                                                                                                                                                                                                                                                                                                                                                                                                                                                                                                                                                                                                                 | \$995,695.65               |
| Region 14- SWCORC          | \$3,316,012.38                                                                                                                                                                                                                                                                                                                                                                                                                                                                                                                                                                                                                                                                                                                                                                                                                                                                                                                                                                                                                                                                                                                                                                                                                                                                                                                                                                                                                                                                                                                                                                                                                                                                                                                                                                                                                                                                                                                                                                                                                                                                                                                 | \$549,362.60               |
| Region 15- Central Region  | \$3,524,534.40                                                                                                                                                                                                                                                                                                                                                                                                                                                                                                                                                                                                                                                                                                                                                                                                                                                                                                                                                                                                                                                                                                                                                                                                                                                                                                                                                                                                                                                                                                                                                                                                                                                                                                                                                                                                                                                                                                                                                                                                                                                                                                                 | \$503,657.82               |
| Region 16- El Paso/Teller  | \$28,444,370.72                                                                                                                                                                                                                                                                                                                                                                                                                                                                                                                                                                                                                                                                                                                                                                                                                                                                                                                                                                                                                                                                                                                                                                                                                                                                                                                                                                                                                                                                                                                                                                                                                                                                                                                                                                                                                                                                                                                                                                                                                                                                                                                | \$4,897,075.08             |
| Region 17- SWORD           | \$3,242,156.66                                                                                                                                                                                                                                                                                                                                                                                                                                                                                                                                                                                                                                                                                                                                                                                                                                                                                                                                                                                                                                                                                                                                                                                                                                                                                                                                                                                                                                                                                                                                                                                                                                                                                                                                                                                                                                                                                                                                                                                                                                                                                                                 | \$563,185.59               |
| Region 18- San Luis Valley | \$2,483,205.85                                                                                                                                                                                                                                                                                                                                                                                                                                                                                                                                                                                                                                                                                                                                                                                                                                                                                                                                                                                                                                                                                                                                                                                                                                                                                                                                                                                                                                                                                                                                                                                                                                                                                                                                                                                                                                                                                                                                                                                                                                                                                                                 | \$426,609.12               |
| Region 19- Southeast       | \$16,833,818.44                                                                                                                                                                                                                                                                                                                                                                                                                                                                                                                                                                                                                                                                                                                                                                                                                                                                                                                                                                                                                                                                                                                                                                                                                                                                                                                                                                                                                                                                                                                                                                                                                                                                                                                                                                                                                                                                                                                                                                                                                                                                                                                | \$2,701,107.42             |
|                            |                                                                                                                                                                                                                                                                                                                                                                                                                                                                                                                                                                                                                                                                                                                                                                                                                                                                                                                                                                                                                                                                                                                                                                                                                                                                                                                                                                                                                                                                                                                                                                                                                                                                                                                                                                                                                                                                                                                                                                                                                                                                                                                                |                            |