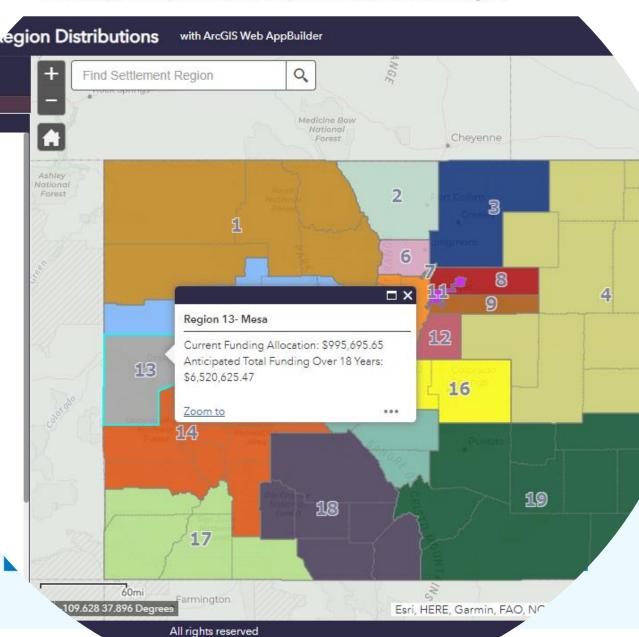

Dashboard: https://coag.gov/opioids/dashboard/

now the Opioid Settlement Funds will be distributed to the Colorado 19 Regions.

## Regional Funds

The majority of the Opioid Settlement Funds will be distributed to 19 Colorado region relationships. Regional councils may opt to request less than 100% of their allocation

\$225,590,152.33

#### Regional Settlement Distribution Funds

|                            | A STATE OF THE STA |                            |
|----------------------------|--------------------------------------------------------------------------------------------------------------------------------------------------------------------------------------------------------------------------------------------------------------------------------------------------------------------------------------------------------------------------------------------------------------------------------------------------------------------------------------------------------------------------------------------------------------------------------------------------------------------------------------------------------------------------------------------------------------------------------------------------------------------------------------------------------------------------------------------------------------------------------------------------------------------------------------------------------------------------------------------------------------------------------------------------------------------------------------------------------------------------------------------------------------------------------------------------------------------------------------------------------------------------------------------------------------------------------------------------------------------------------------------------------------------------------------------------------------------------------------------------------------------------------------------------------------------------------------------------------------------------------------------------------------------------------------------------------------------------------------------------------------------------------------------------------------------------------------------------------------------------------------------------------------------------------------------------------------------------------------------------------------------------------------------------------------------------------------------------------------------------------|----------------------------|
| Account Name               | Anticipated Total Funding Over 18 Years                                                                                                                                                                                                                                                                                                                                                                                                                                                                                                                                                                                                                                                                                                                                                                                                                                                                                                                                                                                                                                                                                                                                                                                                                                                                                                                                                                                                                                                                                                                                                                                                                                                                                                                                                                                                                                                                                                                                                                                                                                                                                        | Current Funding Allocation |
| Region 1- Northwest        | \$2,147,830.10                                                                                                                                                                                                                                                                                                                                                                                                                                                                                                                                                                                                                                                                                                                                                                                                                                                                                                                                                                                                                                                                                                                                                                                                                                                                                                                                                                                                                                                                                                                                                                                                                                                                                                                                                                                                                                                                                                                                                                                                                                                                                                                 | \$353,056.82               |
| Region 2- Larimer          | \$14,721,157.93                                                                                                                                                                                                                                                                                                                                                                                                                                                                                                                                                                                                                                                                                                                                                                                                                                                                                                                                                                                                                                                                                                                                                                                                                                                                                                                                                                                                                                                                                                                                                                                                                                                                                                                                                                                                                                                                                                                                                                                                                                                                                                                | \$2,052,502.31             |
| Region 3- Weld             | \$8,787,890.98                                                                                                                                                                                                                                                                                                                                                                                                                                                                                                                                                                                                                                                                                                                                                                                                                                                                                                                                                                                                                                                                                                                                                                                                                                                                                                                                                                                                                                                                                                                                                                                                                                                                                                                                                                                                                                                                                                                                                                                                                                                                                                                 | \$1,243,341.73             |
| Region 4- Northeast        | \$3,585,641.50                                                                                                                                                                                                                                                                                                                                                                                                                                                                                                                                                                                                                                                                                                                                                                                                                                                                                                                                                                                                                                                                                                                                                                                                                                                                                                                                                                                                                                                                                                                                                                                                                                                                                                                                                                                                                                                                                                                                                                                                                                                                                                                 | \$606,875.60               |
| Region 5- I-70 Mountain    | \$4,750,170.02                                                                                                                                                                                                                                                                                                                                                                                                                                                                                                                                                                                                                                                                                                                                                                                                                                                                                                                                                                                                                                                                                                                                                                                                                                                                                                                                                                                                                                                                                                                                                                                                                                                                                                                                                                                                                                                                                                                                                                                                                                                                                                                 | \$681,815.51               |
| Region 6- Boulder          | \$13,067,082.99                                                                                                                                                                                                                                                                                                                                                                                                                                                                                                                                                                                                                                                                                                                                                                                                                                                                                                                                                                                                                                                                                                                                                                                                                                                                                                                                                                                                                                                                                                                                                                                                                                                                                                                                                                                                                                                                                                                                                                                                                                                                                                                | \$2,269,785.75             |
| Region 7- Broomfield       | \$2,258,570.91                                                                                                                                                                                                                                                                                                                                                                                                                                                                                                                                                                                                                                                                                                                                                                                                                                                                                                                                                                                                                                                                                                                                                                                                                                                                                                                                                                                                                                                                                                                                                                                                                                                                                                                                                                                                                                                                                                                                                                                                                                                                                                                 | \$314,361.66               |
| Region 8- Adams            | \$21,256,593.99                                                                                                                                                                                                                                                                                                                                                                                                                                                                                                                                                                                                                                                                                                                                                                                                                                                                                                                                                                                                                                                                                                                                                                                                                                                                                                                                                                                                                                                                                                                                                                                                                                                                                                                                                                                                                                                                                                                                                                                                                                                                                                                | \$2,977,690.05             |
| Region 9- Arapahoe         | \$24,374,499.82                                                                                                                                                                                                                                                                                                                                                                                                                                                                                                                                                                                                                                                                                                                                                                                                                                                                                                                                                                                                                                                                                                                                                                                                                                                                                                                                                                                                                                                                                                                                                                                                                                                                                                                                                                                                                                                                                                                                                                                                                                                                                                                | \$3,754,058.77             |
| Region 10- GROC            | \$24,158,852.77                                                                                                                                                                                                                                                                                                                                                                                                                                                                                                                                                                                                                                                                                                                                                                                                                                                                                                                                                                                                                                                                                                                                                                                                                                                                                                                                                                                                                                                                                                                                                                                                                                                                                                                                                                                                                                                                                                                                                                                                                                                                                                                | \$3,375,379.27             |
| Region 11- Denver          | \$33,840,672.65                                                                                                                                                                                                                                                                                                                                                                                                                                                                                                                                                                                                                                                                                                                                                                                                                                                                                                                                                                                                                                                                                                                                                                                                                                                                                                                                                                                                                                                                                                                                                                                                                                                                                                                                                                                                                                                                                                                                                                                                                                                                                                                | \$4,710,151.04             |
| Region 12- Douglas         | \$8,276,464.75                                                                                                                                                                                                                                                                                                                                                                                                                                                                                                                                                                                                                                                                                                                                                                                                                                                                                                                                                                                                                                                                                                                                                                                                                                                                                                                                                                                                                                                                                                                                                                                                                                                                                                                                                                                                                                                                                                                                                                                                                                                                                                                 | \$1,437,036.35             |
| Region 13- Mesa            | \$6,520,625.47                                                                                                                                                                                                                                                                                                                                                                                                                                                                                                                                                                                                                                                                                                                                                                                                                                                                                                                                                                                                                                                                                                                                                                                                                                                                                                                                                                                                                                                                                                                                                                                                                                                                                                                                                                                                                                                                                                                                                                                                                                                                                                                 | \$995,695.65               |
| Region 14- SWCORC          | \$3,316,012.38                                                                                                                                                                                                                                                                                                                                                                                                                                                                                                                                                                                                                                                                                                                                                                                                                                                                                                                                                                                                                                                                                                                                                                                                                                                                                                                                                                                                                                                                                                                                                                                                                                                                                                                                                                                                                                                                                                                                                                                                                                                                                                                 | \$549,362.60               |
| Region 15- Central Region  | \$3,524,534.40                                                                                                                                                                                                                                                                                                                                                                                                                                                                                                                                                                                                                                                                                                                                                                                                                                                                                                                                                                                                                                                                                                                                                                                                                                                                                                                                                                                                                                                                                                                                                                                                                                                                                                                                                                                                                                                                                                                                                                                                                                                                                                                 | \$503,657.82               |
| Region 16- El Paso/Teller  | \$28,444,370.72                                                                                                                                                                                                                                                                                                                                                                                                                                                                                                                                                                                                                                                                                                                                                                                                                                                                                                                                                                                                                                                                                                                                                                                                                                                                                                                                                                                                                                                                                                                                                                                                                                                                                                                                                                                                                                                                                                                                                                                                                                                                                                                | \$4,897,075.08             |
| Region 17- SWORD           | \$3,242,156.66                                                                                                                                                                                                                                                                                                                                                                                                                                                                                                                                                                                                                                                                                                                                                                                                                                                                                                                                                                                                                                                                                                                                                                                                                                                                                                                                                                                                                                                                                                                                                                                                                                                                                                                                                                                                                                                                                                                                                                                                                                                                                                                 | \$563,185.59               |
| Region 18- San Luis Valley | \$2,483,205.85                                                                                                                                                                                                                                                                                                                                                                                                                                                                                                                                                                                                                                                                                                                                                                                                                                                                                                                                                                                                                                                                                                                                                                                                                                                                                                                                                                                                                                                                                                                                                                                                                                                                                                                                                                                                                                                                                                                                                                                                                                                                                                                 | \$426,609.12               |
| Region 19- Southeast       | \$16,833,818.44                                                                                                                                                                                                                                                                                                                                                                                                                                                                                                                                                                                                                                                                                                                                                                                                                                                                                                                                                                                                                                                                                                                                                                                                                                                                                                                                                                                                                                                                                                                                                                                                                                                                                                                                                                                                                                                                                                                                                                                                                                                                                                                | \$2,701,107.42             |
|                            |                                                                                                                                                                                                                                                                                                                                                                                                                                                                                                                                                                                                                                                                                                                                                                                                                                                                                                                                                                                                                                                                                                                                                                                                                                                                                                                                                                                                                                                                                                                                                                                                                                                                                                                                                                                                                                                                                                                                                                                                                                                                                                                                |                            |