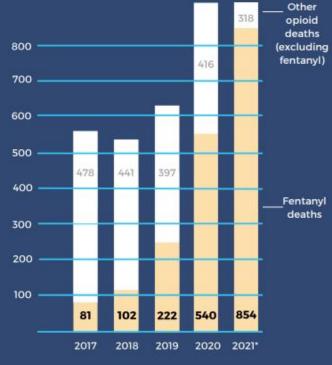

### **FENTANYL:** overdoses & impacts in Colorado

Fentanyl is a synthetic opioid approved for treating severe pain, such as advanced cancer pain. Illicitly manufactured fentanyl is the main driver of recent increases in synthetic opioid deaths.

DEA lab testing reveals that

2 out of every 5 pills

with fentanyl contain a potentially lethal dose.

Fentanyl-related deaths in Colorado drove the increase in opioid overdoses in 2021:

# ILLEGALLY MANUFACTURED FENTANYL

Although opioid prescription rates have fallen, overdoses associated with fentanyl have risen dramatically, contributing to a sharp spike in synthetic opioid deaths.

Often mixed into counterfeit versions of Oxycontin, Xanax, Adderall, and drugs like cocaine and heroin—without knowledge of the user.

You typically can't see, smell, or taste fentanyl when it's mixed with other drugs.

In 2021, there were 854 fentanyl-related overdose deaths compared to 540 deaths in 2020.\* 58% increase from 2020

For more info about what the Colorado Attorney General's Office is doing to combat the fentanyl and opioid crisis, visit our page <a href="https://example.com/here/beneral/">here</a> OR scan here.