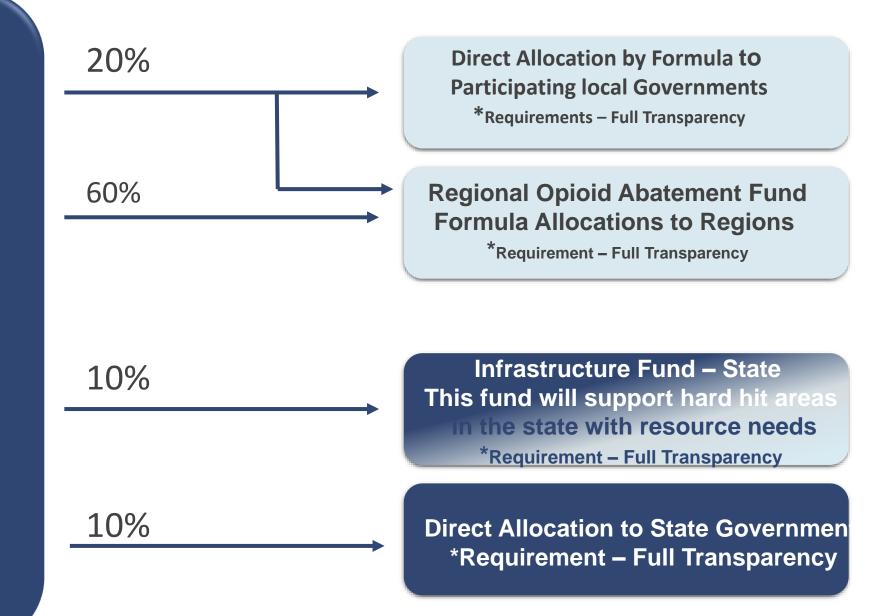

## Colorado Opioid Regions

60% Regional & 10% Infrastructure Shares

Colorado Opioid Abatement Council (COAC)

13 Members AG is the non-voting Chair

## Regional Funds

The majority of the Opioid Settlement Funds will be distributed to 19 Colorado region relationships. Regional councils may opt to request less than 100% of their allocation

\$225,590,152.33

### State Share

The State Share, representing 10% of Opioid Settlement Funds, will primarily be used to fund programs with a state-wide impact. In addition, the State Share will support the work of the Opioid Response Unit and provide funding for the two federally recognized Colorado tribes. The Opioid Crisis Recovery Funds Advisory Committee was created by statute to advise the Attorney General on the expenditure of Opioid Settlement Funds that are held in the Attorney General's custodial fund.

### Infrastructure Share

The Infrastructure Fund, overseen by the Colorado Opioid Abatement Council (COAC), focuses on capital improvements and operational assistance for developing or improving the infrastructure necessary to abate the opioid crisis within the State of Colorado. The Infrastructure Fund is intended to supplement Opioid Settlement Funds requested by any party or region.